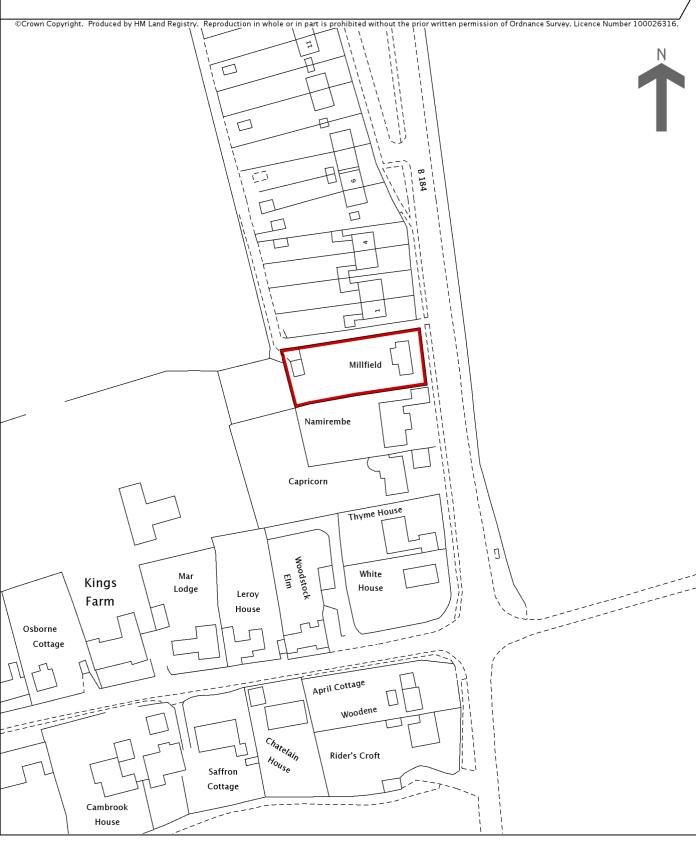

## HM Land Registry Official copy of title plan

Title number **EX693415**Ordnance Survey map reference **TL5141NE**Scale **1:1250**Administrative area **Essex**: **Uttlesford** 